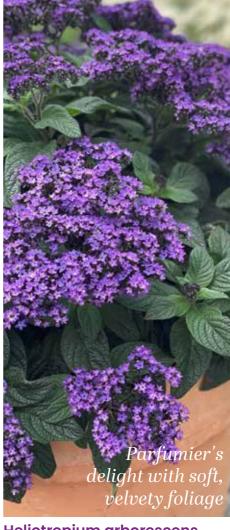

# Heliotropium arborescens 'Honey Blue' (Cherry Pie plant)

Purple-blue clusters of fragrant blooms
Rich flowers accented by deeply veined leaves from
June to August. Fruity, vanilla scent and a generous
flowering habit make this a 'must have' for summer.

Prefers well-drained soil in full sun. Warm temperate, evergreen perennial. H&S: 30cm. Delivered from April as young plants.

K35364 **3** £14 K38786 **6** £17 K38788 **12** £22