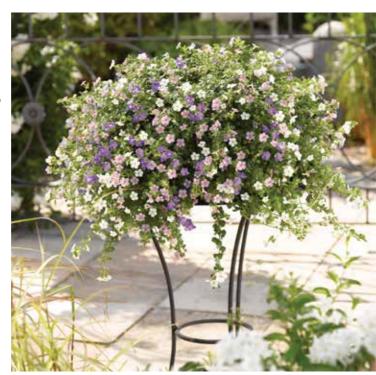

#### Ballerina Fuchsia 'Bella'

Romantic, dancing blooms from June to October

Utterly delightful quintet in romantic shades. Flowers emerge in June and last to October - tumbling and towering over pots, baskets and raised beds – delighting both you and your garden pollinators.

Prefer well-drained soil in full sun or partial shade. Tender annuals. H&S: 30cm (trails 30cm). Delivered from April as young plants.

| A<br>R | K39796<br>K39725 | 6<br>6 | 'Mariska'<br>'Sophia' | £16<br>£16 |
|--------|------------------|--------|-----------------------|------------|
| _      | K39800           | 6      | 'Georgia'             | £16        |
| D      | K42953           | 6      | 'Nora'                | £16        |