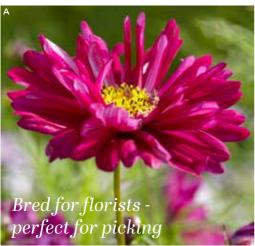

#### Gracious Cosmos bipinnatus (Mexican Aster)

Exhilarating and romantic cottage garden glory Designed for the vase as well as the garden - a quintet of daisy-like blooms from July to October. Singles and doubles with generous, yet delicate, interest above mounds of fern-like foliage.

Prefer well-drained soil in full sun. Half-hardy annuals. Delivered from May as young plants.

| Α | K17936 | 6 | 'Double Click Cranberries' H: 1.2m S: 45cm  | £16 |
|---|--------|---|---------------------------------------------|-----|
| В | K39390 | 6 | 'Double Click Bicolor Rose' H: 90cm S: 50cm | £16 |
| С | K27027 | 6 | 'Sensation Purity' H: 1.2m S: 60cm          | £16 |
| D | K39386 | 6 | 'Apricotta' H: 90cm S: 50cm                 | £16 |
| Ε | K26329 | 6 | 'Xanthos' H: 60cm S: 40cm                   | £16 |
|   | K39392 | 5 | (1 of each)                                 | £15 |