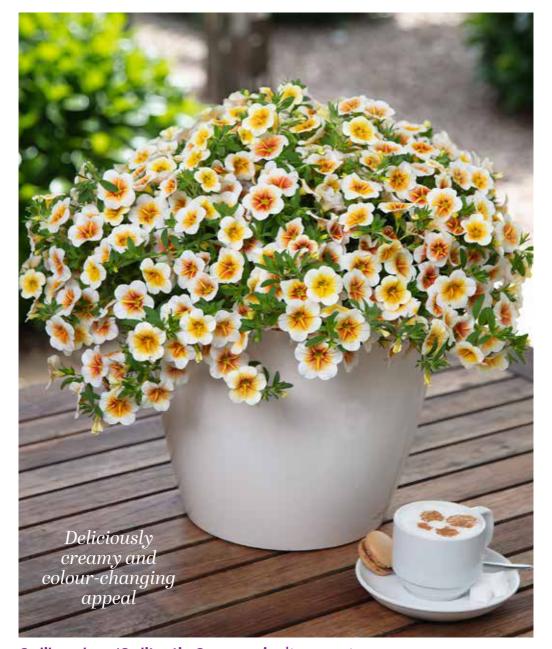

# Calibrachoa 'Calitastic Cappuccino' (Million Bells)

Outstanding colour and pattern with no need for deadheading

Set your baskets and containers aglow from June to October. Great for butterflies - neat mounds of warming blooms almost cover the foliage.

Prefers well-drained soil in full sun or partial shade. Tender, semi-trailing, herbaceous perennial. H&S: 25-30cm. Delivered from May as young plants.