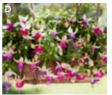

#### Ballerina Fuchsia 'Bella'

Romantic, dancing blooms from June to October

Utterly delightful quintet in romantic shades. Flowers emerge in June and last to October - tumbling and towering over pots, baskets and raised beds – delighting both you and your garden pollinators.

Prefer well-drained soil in full sun or partial shade. Tender annuals. H&S: 30cm (trails 30cm). Delivered from April as young plants.

| A<br>R | K39796<br>K39725 | 6<br>6 | 'Mariska'<br>'Sophia' | £16<br>£16 |
|--------|------------------|--------|-----------------------|------------|
| _      | K39800           | 6      | 'Georgia'             | £16        |
| D      | K42953           | 6      | 'Nora'                | £16        |

K39792 'Sacha' £16 (1 of each) 615 (3 of each) £24 (5 of each) £28