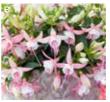

#### Ballerina Fuchsia 'Bella'

Romantic, dancing blooms from June to October

Utterly delightful quintet in romantic shades. Flowers emerge in June and last to October - tumbling and towering over pots, baskets and raised beds – delighting both you and your garden pollinators.

Prefer well-drained soil in full sun or partial shade. Tender annuals. H&S: 30cm (trails 30cm). Delivered from April as young plants.

| A<br>R | K39796<br>K39725 | 6<br>6 | 'Mariska'<br>'Sophia' | £16<br>£16 |
|--------|------------------|--------|-----------------------|------------|
| _      | K39800           | 6      | 'Georgia'             | £16        |
| D      | K42953           | 6      | 'Nora'                | £16        |