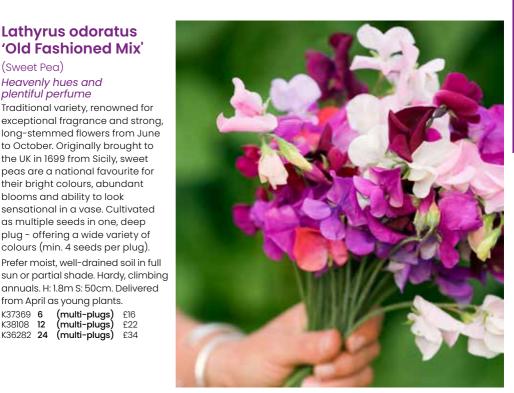

#### **Lathyrus odoratus** 'Old Fashioned Mix'

(Sweet Pea)

Heavenly hues and plentiful perfume

Traditional variety, renowned for exceptional fragrance and strong, long-stemmed flowers from June to October. Originally brought to the UK in 1699 from Sicily, sweet peas are a national favourite for their bright colours, abundant blooms and ability to look sensational in a vase. Cultivated as multiple seeds in one, deep plug - offering a wide variety of colours (min. 4 seeds per plug).

annuals. H: 1.8m S: 50cm. Delivered from April as young plants. K37369 6 (multi-plugs) K38108 12 (multi-plugs)

K36282 **24** (multi-plugs)