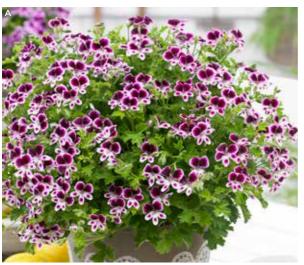

#### Zesty Pelargonium 'Mosquitaway'

Illustrious, lemon-scented lovelies

Bushy, bi-coloured flowers above citrus-scented foliage from April to October. Scent deters mosquitoes; so pesky insects will not be invited to your 'al fresco' experiences.

Prefer well-drained soil in full sun or partial shade. Tender perennials. H&S: 30-40cm. Delivered in April as young plants.

| Α | K33201 | 6  | 'Eva '      | £18 |
|---|--------|----|-------------|-----|
| В | K34028 | 6  | 'Lizzy'     | £18 |
| С | K33730 | 6  | 'Megan'     | £18 |
|   | K34559 | 3  | (1 of each) | £14 |
|   | K36595 | 9  | (3 of each) | £20 |
|   | K35040 | 15 | (5 of each) | £26 |