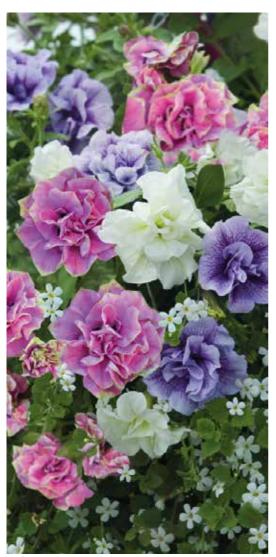

### Perfumed Petunia Double 'Tumbelina'

Radiant ruffles of spectacular scent
Trailing varieties with ruffled, double blooms. Rich
centres and dark, veined markings - fabulous in baskets
and containers. Intense, carnation-like fragrance drifts
across the garden from June to October.

Prefer well-drained soil in full sun or partial shade. Tender annuals. H&S: 30-40cm (trails to 70cm). Delivered from April as young plants.

Collection comprises: 'Diana', 'Priscilla' AGM and 'Darcey Rosa'

K38990 6 (2 of each) £14 K38991 12 (4 of each) £18 K38992 18 (6 of each) £22