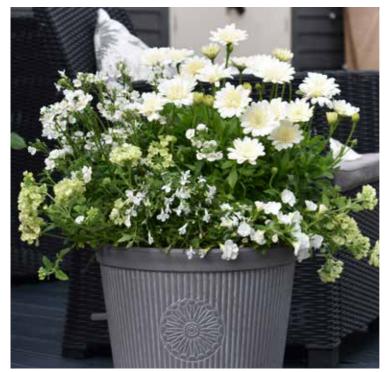

#### Summery Sensations

Dazzling and daringly dramatic

Elaborate collaboration of sunny hues, artistically crowned by rich salvia and bicolour petunia. Towers and trails all summer, and well into autumn.

Prefer moist, well-drained soil in full sun or partial shade. Tender or half-hardy annuals and perennials. Delivered from April as young plants.

Collection comprises:

- Osteospermum '3D Double Deep Sun' H&S: 40-45cm
- Salvia farinacea 'Farina Violet'
- Begonia x tuberhybrida 'Illumination Lemon' H&S: 30cm
- Petunia 'Blueberry Star' H&S: 30cm
- Calibrachoa 'Can-Can Double Dark Yellow' H&S: 30cm

 K32898
 5
 (1 of each)
 £16

 K37702
 10
 (2 of each)
 £21

 K36784
 15
 (3 of each)
 £28