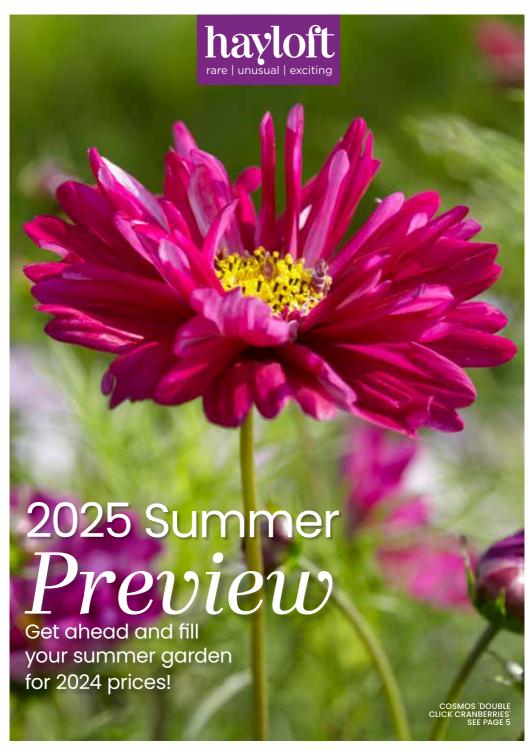

#### Ballerina Fuchsia 'Bella'

Romantic, dancing blooms from June to October

Utterly delightful quintet in romantic shades. Flowers emerge in June and last to October - tumbling and towering over pots, baskets and raised beds – delighting both you and your garden pollinators.

Prefer well-drained soil in full sun or partial shade. Tender annuals. H&S: 30cm (trails 30cm). Delivered from April as young plants.

| A<br>R | K39796<br>K39725 | 6<br>6 | 'Mariska'<br>'Sophia' | £16<br>£16 |
|--------|------------------|--------|-----------------------|------------|
| _      | K39800           | 6      | 'Georgia'             | £16        |
| D      | K42953           | 6      | 'Nora'                | £16        |