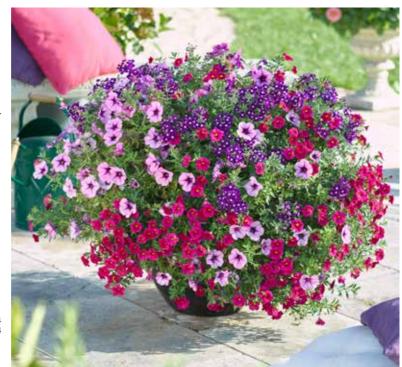

# **Brilliant Bling**

A flamboyance of form and flower

This whirling dervish of tender annuals and half-hardy perennials radiates incredible energy from May to the first frosts. An exciting blend of colours to cascade over containers and border edges. Prefer well-drained soil in full sun or partial shade.

Delivered from April as young plants.

- Collection comprises:
- Pelargonium int. 'Calliope Dark Red' H&S: 45cm
- Dahlia x hybrida 'Goldalia Scarlet' H: 30cm S: 25cm
- Osteospermum ecklonis
- 'Tradewinds Yellow' H: 40cm S: 35cm - Petunia hybrida 'Aurora Ray Black'
- H&S: 30cm
   Petunia x atkinsiana 'Fortado
- Burgundy Vanilla' H: 30cm S: 40cm - Verbena hybrida 'Magelana Scarlet' H: 20cm S: 35cm

K30822 **6 (1 of each)** £18 K26731 **12 (2 of each)** £24 K26777 **18 (3 of each)** £34