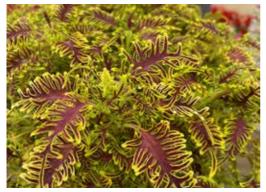

# Plectranthus scutellarioides 'Skeletal' (Coleus)

Rare and exciting 'fishbone' shaped leaves Strikingly unusual, compact foliage holds its own amongst the most eye-catching flowers from March to October. Fabulous for baskets and pots as well as excellent groundcover.

Prefers rich, well-drained soil in full sun or partial shade. Warm temperate perennial. H&S: 30-35cm. Delivered from April as young plants.

K39081 **3** £15 K39082 **6** £20 K39083 **12** £28