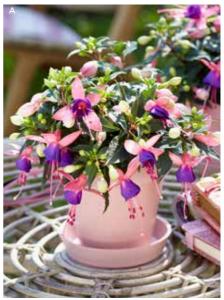

#### Ballerina Fuchsia 'Bella'

Romantic, dancing blooms from June to October

Utterly delightful quintet in romantic shades. Flowers emerge in June and last to October - tumbling and towering over pots, baskets and raised beds – delighting both you and your garden pollinators.

Prefer well-drained soil in full sun or partial shade. Tender annuals. H&S: 30cm (trails 30cm). Delivered from April as young plants.

| A<br>R | K39796<br>K39725 | 6<br>6 | 'Mariska'<br>'Sophia' | £16<br>£16 |
|--------|------------------|--------|-----------------------|------------|
| _      | K39800           | 6      | 'Georgia'             | £16        |
| D      | K42953           | 6      | 'Nora'                | £16        |