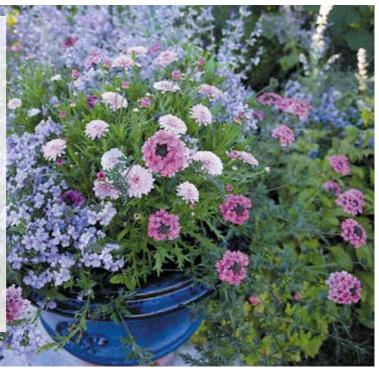

### Cascading Creative Images

Seasonal best-seller
Pre-selected for reliable
displays from summer
to autumn. Romantic
tones which encourage
admiring glances.

Prefers well-drained soil in full sun or partial shade. A tender and half-hardy perennial mix. H: 30-50cm S: 50cm. Delivered from April as young plants.

Collection comprises:

- Glandularia 'Sissinghurst' AGM
- Argyranthemum frutescens 'Raspberry Ruffles'
- Nemesia 'Karoo Soft Blue'

K17893 6 (2 of each) £18 K16462 12 (4 of each) £24 K04402 24 (8 of each) £34

#### Vivacious Sutera diffusus 'Scopia Venus' (Bacopa)

Calming collection of pastels

Semi-trailing 'trio-plant' to quickly fill planting gaps. Grown as single plugs of blue, pink and white, with increased vigour and balanced colour. Plants will intertwine as they grow for a professional look from summer to autumn.