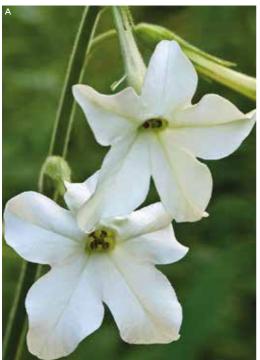

# **Nifty Nicotiana** (Flowering Tobacco Plant) Plentiful and perfumed paradise

Pientifui ana perfumea paraaise

Large, trumpet-shaped tropical blooms through summer into autumn. Much loved by pollinators, as the sun goes down these beauties release jasmine-like perfume across the garden.

Prefer well-drained soil in full sun or partial shade. Tender annuals. H: 50cm S: 30cm. Delivered from April as young plants.

| A K26417 | 6  | sanderae 'Perfume White'       | £14 |  |  |
|----------|----|--------------------------------|-----|--|--|
| B K37320 | 6  | sanderae 'Perfume Deep Purple' | £14 |  |  |
| C K26422 | 6  | sanderae 'Perfume Lime'        |     |  |  |
| K39433   | 9  | (3 of each)                    | £15 |  |  |
| K39434   | 15 | (5 of each)<br>(8 of each)     | £18 |  |  |
| K28793   | 24 | (8 of each)                    | £24 |  |  |