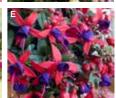

#### Ballerina Fuchsia 'Bella'

Romantic, dancing blooms from June to October

Utterly delightful quintet in romantic shades. Flowers emerge in June and last to October - tumbling and towering over pots, baskets and raised beds – delighting both you and your garden pollinators.

Prefer well-drained soil in full sun or partial shade. Tender annuals. H&S: 30cm (trails 30cm). Delivered from April as young plants.

| A<br>R | K39796<br>K39725 | 6<br>6 | 'Mariska'<br>'Sophia' | £16<br>£16 |
|--------|------------------|--------|-----------------------|------------|
| _      | K39800           | 6      | 'Georgia'             | £16        |
| D      | K42953           | 6      | 'Nora'                | £16        |

K39792 'Sacha' £16 (1 of each) 615 (3 of each) £24 (5 of each) £28