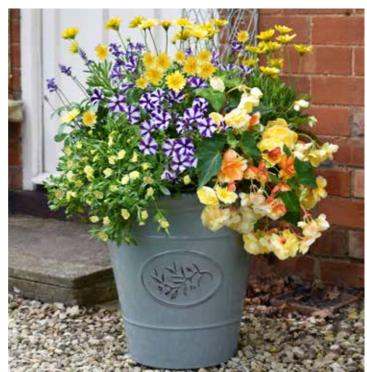

#### Summery Sensations

Dazzling and daringly dramatic

Elaborate collaboration of sunny hues, artistically crowned by rich salvia and bicolour petunia. Towers and trails all summer, and well into autumn.

Prefer moist, well-drained soil in full sun or partial shade. Tender or half-hardy annuals and perennials. Delivered from April as young plants.

Collection comprises:

- Osteospermum '3D Double Deep Sun' H&S: 40-45cm
- Salvia farinacea 'Farina Violet'
- Begonia x tuberhybrida 'Illumination Lemon' H&S: 30cm
- Petunia 'Blueberry Star' H&S: 30cm
- Calibrachoa 'Can-Can Double Dark Yellow' H&S: 30cm

 K32898
 5
 (1 of each)
 £16

 K37702
 10
 (2 of each)
 £21

 K36784
 15
 (3 of each)
 £28