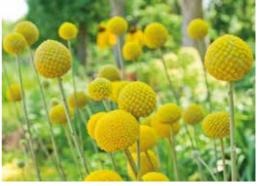

# Craspedia globosa

**'Manolo'** (Billy Buttons)

Tall, striking, spherical blooms
Bountiful, golden drumstick flowers provide quirky
pom poms from June to August. Strong stems are
suspended over silver-grey foliage. Perfect for floral
arrangements, either fresh or dried.

Prefers well-drained soil in full sun. Half-hardy annual. H: 60cm S: 40cm. Delivered from April as young plants.

K38784S £16S £18S £18S £18Ε24