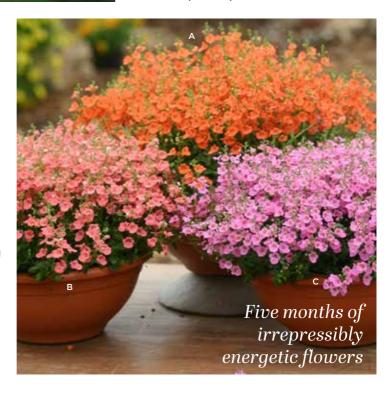

#### Summery Sensations

Dazzling and daringly dramatic

Elaborate collaboration of sunny hues, artistically crowned by rich salvia and bicolour petunia. Towers and trails all summer, and well into autumn.

Prefer moist, well-drained soil in full sun or partial shade. Tender or half-hardy annuals and perennials. Delivered from April as young plants.

Collection comprises:

- Osteospermum '3D Double Deep Sun' H&S: 40-45cm
- Salvia farinacea 'Farina Violet'
- Begonia x tuberhybrida 'Illumination Lemon' H&S: 30cm
- Petunia 'Blueberry Star' H&S: 30cm
- Calibrachoa 'Can-Can Double Dark Yellow' H&S: 30cm

 K32898
 5
 (1 of each)
 £16

 K37702
 10
 (2 of each)
 £21

 K36784
 15
 (3 of each)
 £28