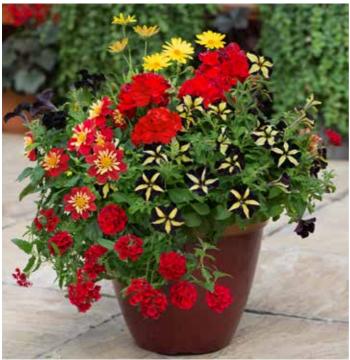

#### Summery Sensations

Dazzling and daringly dramatic

Elaborate collaboration of sunny hues, artistically crowned by rich salvia and bicolour petunia. Towers and trails all summer, and well into autumn.

Prefer moist, well-drained soil in full sun or partial shade. Tender or half-hardy annuals and perennials. Delivered from April as young plants.

Collection comprises:

- Osteospermum '3D Double Deep Sun' H&S: 40-45cm
- Salvia farinacea 'Farina Violet'
- Begonia x tuberhybrida 'Illumination Lemon' H&S: 30cm
- Petunia 'Blueberry Star' H&S: 30cm
- Calibrachoa 'Can-Can Double Dark Yellow' H&S: 30cm

 K32898
 5
 (1 of each)
 £16

 K37702
 10
 (2 of each)
 £21

 K36784
 15
 (3 of each)
 £28