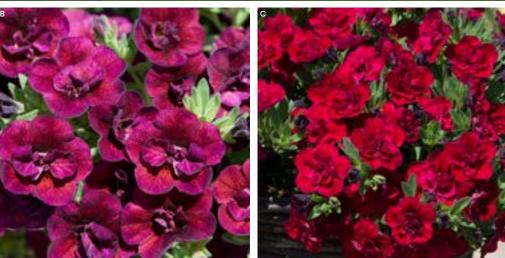

### Colliding Calibrachoa 'Can-Can Double' (Million Bells)

Vivacious impact from never-ending double trumpets of bright blooms. A K39225 6 'PinkTastic' Mounds of pollinator-friendly, self-cleaning, drought tolerant glory for baskets and containers. Delivered from April as young plants. A K39227 6 'Wine Red' C K39229 6 'Red'

Flowers June to October Tender, evergreen perennials

| d from | April as  | s young   | plants  | 5. |  |
|--------|-----------|-----------|---------|----|--|
| Fu     | Ill sun c | or partio | al shad | е  |  |
| Нð     | &S: 30c   | m, trail: | s 50cm  |    |  |

| K39227 | 6  | Wine Red    | £I8 |
|--------|----|-------------|-----|
| K39229 | 6  | 'Red'       | £18 |
| K39231 |    | (1 of each) | £14 |
| K39232 |    | (3 of each) | £20 |
| K39234 | 24 | (8 of each) | £32 |
|        |    |             |     |