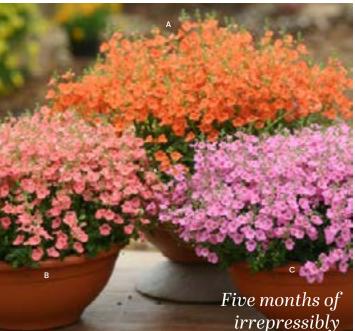

### Sassy Osteospermum Señorita

Ideal for baskets, rockeries and containers - offering five months of floriferous colour. Longer, richer outer petals with pom-pom interiors create flamboyant, fuller blooms for generous impact. Delivered from April as young plants.