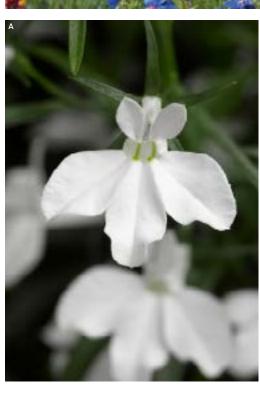

### Eager Lobelia erinus 'Laguna Trailing'

Frothing, frilly and dainty looking blooms create cascades of colour with their soft, sumptuously trailing habit. Adaptable and easy going with no need for deadheading. Delivered from April as young plants. Flowers May to October Tender annuals Full sun or partial shade

H: 30cm S: 45cm, trails to 30cm

 A
 K42929
 6
 'White'
 £15
 K47884
 3
 (1 of each)
 £13

 B
 K42932
 6
 'Sky Blue'
 £15
 K47885
 9
 (3 of each)
 £17

 C
 K42935
 6
 'Dark Blue'
 £15
 K47886
 15
 (5 of each)
 £22