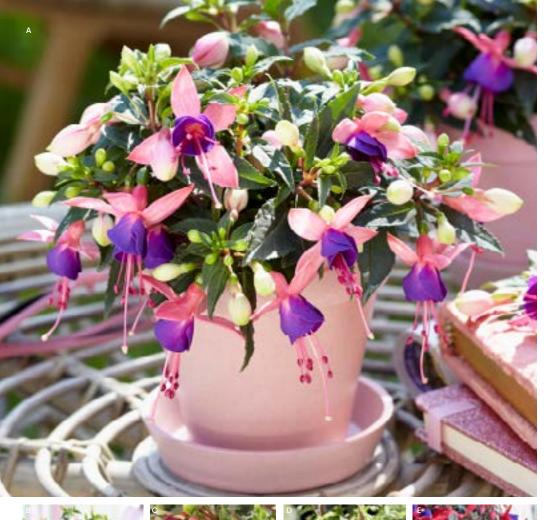

### **Epic Double Fuchsia**

Colourful charisma from jumbo blooms, ideal for attracting pollinators. Double flowers with generous, trailing swathes - perfect for both containers and baskets. Delivered from April as young plants.

Flowers June to October

Tender annuals

NEW

Full sun or partial shade

H: 30-50cm S: 30-45cm.

| A K31227 |    | 'Deep Purple'             | £14 |
|----------|----|---------------------------|-----|
| B K27040 | 6  | 'Marbeller Salmon-Orange' | £14 |
| C K27036 | 6  | 'Bella Rosella'           | £14 |
|          |    | (3 of each)               | £15 |
|          |    | (5 of each)               | £19 |
| K39853   | 24 | (8 of each)               | £24 |