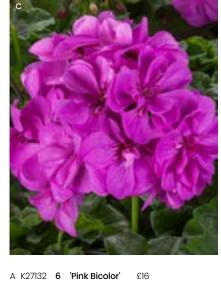

### **Charismatic Pelargonium 'Corriente'** peltatum (Ivy-leaved Geranium)

Strong, long-lasting and 'in the pink' blooms which tumble and trail as generous, semi-doubles. Vigorous, ivy-like foliage with a waxy-sheen completes the ensemble. Delivered from April as young plants.

Flowers May to October Full sun or partial shade H&S: 35cm Tender, semi-evergreen perennials

| K27132 | 6  | 'Pink Bicolor' | £16 |
|--------|----|----------------|-----|
| K39102 | 6  | 'Lulu'         | £16 |
| K27051 | 6  | 'Amethyst'     | £16 |
|        |    | (3 of each)    | £18 |
|        |    | (5 of each)    | £22 |
| K39110 | 24 | (8 of each)    | £28 |