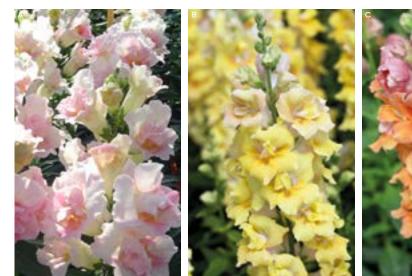

### Avant-garde Antirrhinum 'Twinny' (Double Snapdragon) The very first double-flowered antirrhinum with sweetly scented blooms A K23002 6 'Appleblossom' £14

The very first double-flowered antirrhinum with sweetly scented blooms, great for cutting too. Loved by pollinators these candy-coloured towers are sure to be noticed. Delivered from April as young plants.

Flowers June to October Full sun or partial shade Half-hardy perennials H&S: 30-35cm

g plants. erennials

|          |    | 'Yellow Shades'            |     |
|----------|----|----------------------------|-----|
| C K14095 | 6  | 'Bronze Shades'            | £14 |
| K15069   | 9  | (3 of each)<br>(5 of each) | £16 |
| K29953   | 15 | (5 of each)                | £20 |
| K39048   | 24 | (8 of each)                | £24 |