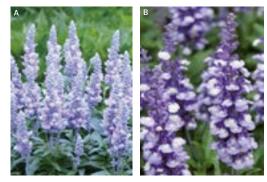

### Sophisticated Salvia farinacea 'Farina' (Mealy Sage)

Slender, swaying spires of tall, elegant and abundant flowers offer delicate looking durability to the garden. Excellent for cutting and remarkably weather resistant. Delivered from April as young plants.

Flowers June to November

Half-hardy perennials

Full sun or partial shade

H: 45cm S: 40cm

A K39057 **5** 'Silver Blue' £17 K3 B K39055 **5** 'Arctic Blue' £17 K3 C K38995 **5** 'Violet' £17 K3

K33273 **3 (1 of each)** £15 K37913 **9 (3 of each)** £21 K39058 **15 (5 of each)** £26