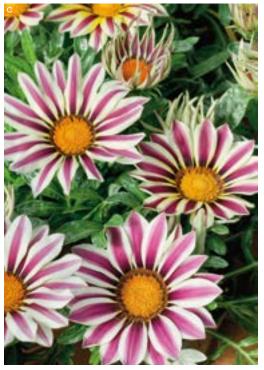

### Glorious Gazania rigens 'Big Kiss' (Treasure Flower)

Abundant striped, daisy-like flowers over verdant foliage with a shimmering silver underside. Large, beaming blooms appear through summer into autumn for an amazing performance. Delivered from April as young plants.

| Flowers                    | Jur          | Full sun                                  |                   |
|----------------------------|--------------|-------------------------------------------|-------------------|
| Half-ha                    | rdy          | H&S: 30cm.                                |                   |
| B K09600                   | 6            | 'Yellow Flame'<br>'Red'<br>'White Flame'  | £15<br>£15<br>£15 |
| K23467<br>K20121<br>K18891 | 3<br>9<br>24 | (1 of each)<br>(3 of each)<br>(8 of each) | £14<br>£18<br>£25 |