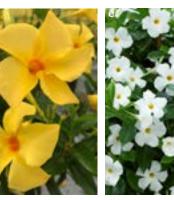

### Daring Dipladenia 'Sundaville' (Brazilian Jasmine)

Climbing evergreen with bright, bountiful and exotic looking summer blooms. Native to the Tropical Americas and suitable for baskets or containers. Often grown as an annual. Delivered from May as 10.5cm pots Flowers June to September Full sun or partial shade Warm temperate, climbing, H: 2m S: 50cm evergreen perennials

NEW

A K47745 3 'Cream Pink' £28 K47764 3 (1 of each) £28 B K47748 3 'Gold' £28 K47765 6 (2 of each) £48 C K47751 3 'improved White' £28 K47766 9 (3 of each) £68