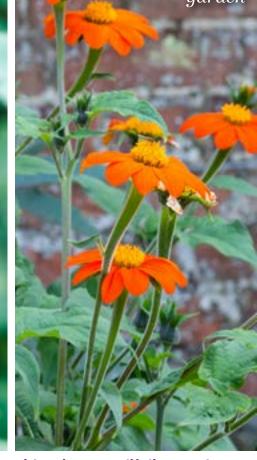

### **Tithonia rotundifolia 'Torch'** (Mexican Sunflower)

Flaming fandango to light up the garden with tall, branching stems of blooms. Ideal for the back of a border, a focal container or cut for an indoor floral arrangement. Delivered from May in 9cm pots.

| Flowers July to October |     |  |  |  |
|-------------------------|-----|--|--|--|
| Tender annual           |     |  |  |  |
| Full sun                |     |  |  |  |
| H: 1.5m S: 45cm         |     |  |  |  |
| кз9602 1                | £14 |  |  |  |
| K39628 3                | £18 |  |  |  |
| K39630 5                | £24 |  |  |  |