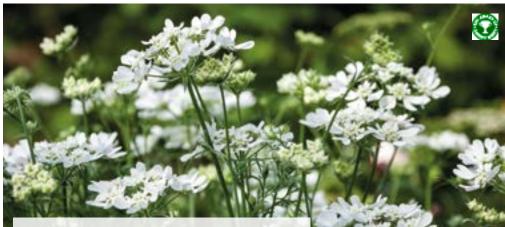

### Orlaya grandiflora (White Laceflower)

A show garden favourite for adding frothy texture and sweet perfume. Flowers form intricate, lacy, flat-topped clusters over fine, fern-like foliage. Excellent as cut flowers. Delivered from April as young plants.

| Flowers June to October |    |     |        |    | Fully hardy annual |           |     |  |  |
|-------------------------|----|-----|--------|----|--------------------|-----------|-----|--|--|
| Full su                 | In |     |        | F  | I &S: 6            | 0-75cm    |     |  |  |
| K13532                  | 5  | £14 | K11315 | 10 | £20                | K13362 15 | £28 |  |  |