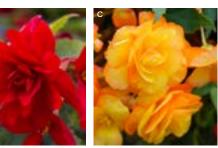

46

A mesmerising contrast of eye-catching, award winning beauty

### Zinnia elegans 'Queen Lime Red'

Tall, elegant variety which belies the well-known quip 'red and green should never be seen'. Beautifully contrasting blooms bring 5 months of colour. Seed can easily be collected to sow the following year. Delivered from April as young plants.