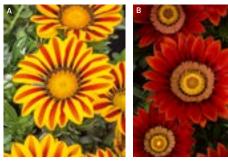

### Glorious Gazania rigens 'Big Kiss' (Treasure Flower)

Abundant striped, daisy-like flowers over verdant foliage with a shimmering silver underside. Large, beaming blooms appear through summer into autumn for an amazing performance. Delivered from April as young plants.

| Flowers                    | Jur          | Full sun                                  |                   |
|----------------------------|--------------|-------------------------------------------|-------------------|
| Half-ha                    | rdy          | H&S: 30cm.                                |                   |
| B K09600                   | 6            | 'Yellow Flame'<br>'Red'<br>'White Flame'  | £15<br>£15<br>£15 |
| K23467<br>K20121<br>K18891 | 3<br>9<br>24 | (1 of each)<br>(3 of each)<br>(8 of each) | £14<br>£18<br>£25 |