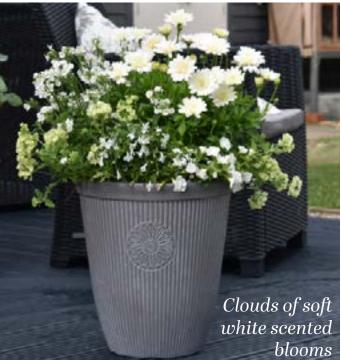

### **Summery Sensations**

A dazzlingly dramatic collaboration of sunny hues, artistically crowned by rich salvia and bicolour petunia. Plants will tower and trail all summer, lasting well into autumn. Delivered from April as young plants.

 Flowers June to October
 Tender and half-hardy perennials
 Full sun or partial shade

 Collection comprises: Osteosperrum '3D Double Deep Sun' H&S: 40-45cm, Salvia farinacea 'Farina Violet'
 H&S: 40-45cm, Salvia farinacea 'Farina Violet'

 H&S: 40-45cm, Begonia x tuberhybrida 'Illumination Lemon' H&S: 30cm, Petunia 'Blueberry Star' H&S: 30cm and Calibrachoa 'Can Can Double Dark Yellow' H&S: 30cm

K32898 5 (1 of each) £16

K37702 10 (2 of each) £21