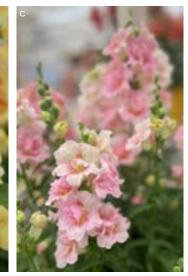

### Avant-garde Antirrhinum 'Twinny' (Double Snapdragon) The very first double-flowered antirrhinum with sweetly scented blooms A K23002 6 'Appleblossom' £14

The very first double-flowered antirrhinum with sweetly scented blooms, great for cutting too. Loved by pollinators these candy-coloured towers are sure to be noticed. Delivered from April as young plants.

Flowers June to October Full sun or partial shade Half-hardy perennials H&S: 30-35cm

g plants. erennials

|          |    | 'Yellow Shades'            |     |
|----------|----|----------------------------|-----|
| C K14095 | 6  | 'Bronze Shades'            | £14 |
| K15069   | 9  | (3 of each)<br>(5 of each) | £16 |
| K29953   | 15 | (5 of each)                | £20 |
| K39048   | 24 | (8 of each)                | £24 |