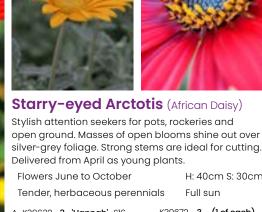

H: 1.2m S: 90cm K47729 3 £18 K47730 6 £28 K47731 9 £36



### **Sunny Days**

Exciting, unusual ensemble of rich, sunset colours. Ideal for containers, this stylishly collated set lends a 'designer' touch sure to bring admiring glances. Delivered from April as young plants.

Flowers May to November

Half-hardy or tender annuals and perennials

Full sun or partial shade

Collection comprises:

- Salvia splendens 'Go Go Purple' H: 1.2m S: 60cm
- Solenostemon scutellariodes 'Sunfighter Redhead' H&S: 80cm NEW
- Craspedia globosa 'Manolo' H: 60cm S: 40cm
- Bidens ferulifolia 'Blazing Glory' H: 30cm S: 50cm
- Begonia tuberhybrida 'On Top Sunset Shades' H&S: 40cm - Osteospermum 'Erato Double Orange
- Centre' H&S: 40cm

K35924 6 (1 of each) £18 K35811 12 (2 of each) £24 K33031 18 (3 of each) £34



|             | and the second |   |
|-------------|----------------|---|
| an la la af |                | - |







### Glorious Dahlia x hybrida 'Dahlegria'

Stylish, sophisticated blooms with alluring dark foliage. Adapts to almost any planting scheme with open faced flowers, ideal for pollinators, lasting up to five months. Delivered from April as young plants.

| Flowers June to October         | Full sun        |
|---------------------------------|-----------------|
| Half-hardy, tuberous perennials | H: 60cm S: 45cm |







| K47682 |    | 'Light Rose'      | £17 |
|--------|----|-------------------|-----|
| K47676 | 5  | 'Sunrise'         | £17 |
| K47679 | 5  | 'Magenta Bicolor' | £17 |
| K47887 |    | (1 of each)       | £14 |
| K47888 | 9  | (3 of each)       | £20 |
| K4788