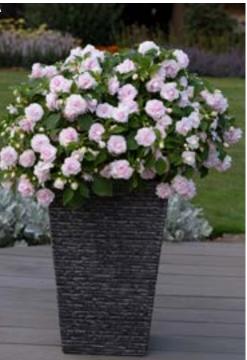

### **Purity & Patience**

Mindful moments from these tumbling, towering and cascading plants. Ideal for filling a large container with gentle, yet impactful, presence. Delivered from April as young plants.

Flowers May to September Half-hardy and tender

annual or perennial mix

Full sun or partial shade H&S: 25-30cm unless stated otherwise

- Collection comprises:
- Osteospermum '3D Double Nanuk' H&S: 40-45cm
   Nemesia 'Karoo White'
- Verbena hybrida
- 'Lanai Green Apple' - Lobelia erinus 'Laura White'
- Calibrachoa 'Can-Can Double White'

 K34297
 5
 (1 of each)
 £18

 K37959
 15
 (3 of each)
 £24

 K39311
 25
 (5 of each)
 £34