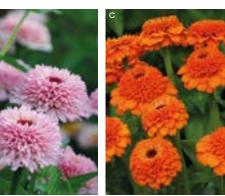

### Gracious Cosmos bipinnatus (Mexican Aster)

A quintet of daisy-like blooms to add elegance and charm to gardens and vases. Singles and doubles emerge above mounds of fern-like foliage. Delivered from April as young plants

| Flowers June to October |          |
|-------------------------|----------|
| Half-hardy annuals      | Full sun |

|          |      | 'Double Click Cranberries' H: 1.2m S: 45cm<br>'Double Click Bicolor Rose' H: 90cm S: 50cm |     |
|----------|------|-------------------------------------------------------------------------------------------|-----|
| C K27027 | 6    | 'Sensation Purity' H: 1.2m S: 60cm                                                        | £16 |
|          |      | 'Apricotta' H: 90cm S: 50cm                                                               | £16 |
| E K26329 | 6    | <b>'Xanthos'</b> H: 60cm S: 40cm                                                          | £16 |
|          |      | (1 of each)                                                                               | £15 |
|          |      | (3 of each)                                                                               | £20 |
| K39394   | 1 25 | (5 of each)                                                                               | £25 |