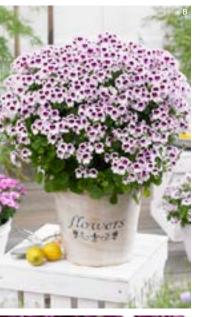

### Zesty Pelargonium 'Mosquitaway'

Bushy, bi-coloured flowers dazzle above intriguing citrusscented foliage. Aromatics which beneficially deter mosquitoes, preventing them from spoiling your 'al fresco' experiences. Delivered from April as young plants

Flowers April to October Full sun or partial shade

| Tender perennials |
|-------------------|
| H&S: 30-40cm.     |

| A | K33201 | 6  | 'Eva '      | £18 |
|---|--------|----|-------------|-----|
| B | K34028 | 6  | 'Lizzy'     | £18 |
| C | K33730 | 6  | 'Megan'     | £18 |
|   | K34559 | 3  | (1 of each) | £14 |
|   | K36595 | 9  | (3 of each) | £20 |
|   | K35040 | 15 | (5 of each) | £26 |