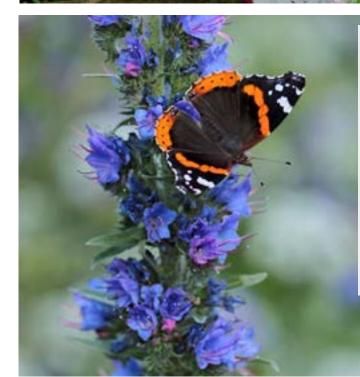

### **Echium vulgare** (Viper's Bugloss)

Pollinator-friendly, naturalising British native which offers spires of nectar-rich blooms over long-lasting rosettes of glaucous, spiky foliage. Ideal for drier parts of the garden. Delivered from April as young plants.

Flowers May to August Fully hardy, herbaceous biennial

Full sun

H: 75cm S: 50cm

K07302 3 £16 K39372 6 £20 K39373 12 £28