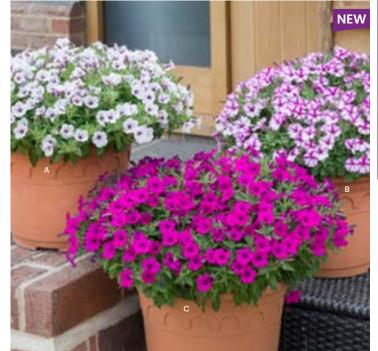

### Pirouetting Double Petunia 'Tumbelina'

Decadent, uniquely patterned, complementary blooms offer generous mounds of fragrant flowers to cascade as ruffled waterfalls in your pots and baskets. Delivered from April as young plants.

Flowers June to October Full sun or partial shade

Tender annuals

lender unnud

H&S: 30-40cm, trails to 70cm

| A K38821 12      | 'Nicola'                   | £18 |
|------------------|----------------------------|-----|
| в K37923 12      | 'Sophia'                   | £18 |
| C K10906 12      | 'Anna'                     | £18 |
| K38819 6         | (2 of each)<br>(4 of each) | £14 |
|                  |                            | £18 |
| K38814 <b>18</b> | (6 of each)                | £22 |