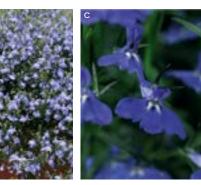

### Eager Lobelia erinus 'Laguna Trailing'

Frothing, frilly and dainty looking blooms create cascades of colour with their soft, sumptuously trailing habit. Adaptable and easy going with no need for deadheading. Delivered from April as young plants. Flowers May to October Tender annuals Full sun or partial shade

H: 30cm S: 45cm, trails to 30cm

 A
 K42929
 6
 'White'
 £15
 K47884
 3
 (1 of each)
 £13

 B
 K42932
 6
 'Sky Blue'
 £15
 K47885
 9
 (3 of each)
 £17

 C
 K42935
 6
 'Dark Blue'
 £15
 K47886
 15
 (5 of each)
 £22