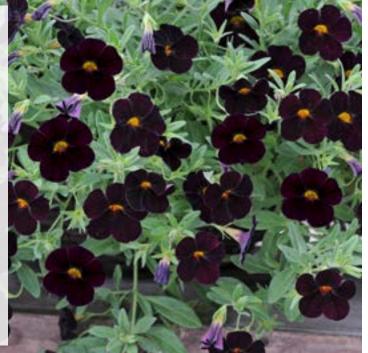

### Calibrachoa 'Can-Can Black Cherry'

### (Million Bells)

Miniature petunia cascade over containers and baskets creating rich, exuberant waterfalls of flowers. Drought tolerant and enticing to bees and other pollinators. Delivered from April as young plants.

Tender, evergreen perennial

Full sun or partial shade H&S: 30cm, trails 50cm

K26782 **3** £14