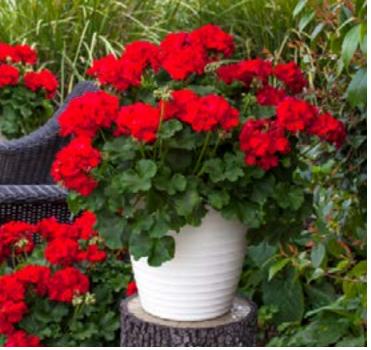

### **Charismatic Pelargonium 'Corriente'** peltatum (Ivy-leaved Geranium)

Strong, long-lasting and 'in the pink' blooms which tumble and trail as generous, semi-doubles. Vigorous, ivy-like foliage with a waxy-sheen completes the ensemble. Delivered from April as young plants.

Flowers May to October Full sun or partial shade H&S: 35cm Tender, semi-evergreen perennials

| K27132 | 6  | 'Pink Bicolor' | £16 |
|--------|----|----------------|-----|
| K39102 | 6  | 'Lulu'         | £16 |
| K27051 | 6  | 'Amethyst'     | £16 |
|        |    | (3 of each)    | £18 |
|        |    | (5 of each)    | £22 |
| K39110 | 24 | (8 of each)    | £28 |