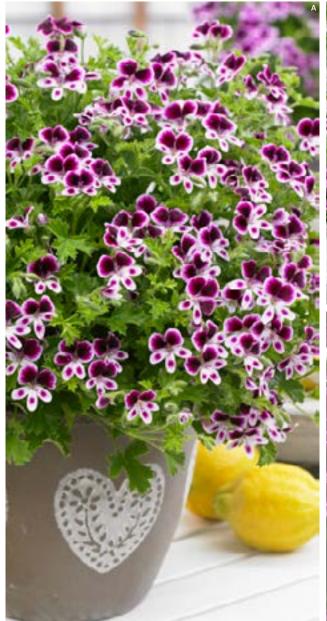

### Zesty Pelargonium 'Mosquitaway'

Bushy, bi-coloured flowers dazzle above intriguing citrusscented foliage. Aromatics which beneficially deter mosquitoes, preventing them from spoiling your 'al fresco' experiences. Delivered from April as young plants

Flowers April to October Full sun or partial shade

| Tender perennials |
|-------------------|
| H&S: 30-40cm.     |

| A | K33201 | 6  | 'Eva '      | £18 |
|---|--------|----|-------------|-----|
| B | K34028 | 6  | 'Lizzy'     | £18 |
| C | K33730 | 6  | 'Megan'     | £18 |
|   | K34559 | 3  | (1 of each) | £14 |
|   | K36595 | 9  | (3 of each) | £20 |
|   | K35040 | 15 | (5 of each) | £26 |