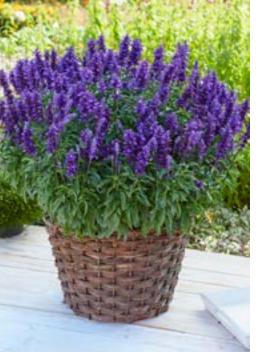

### Sophisticated Salvia farinacea 'Farina' (Mealy Sage)

Slender, swaying spires of tall, elegant and abundant flowers offer delicate looking durability to the garden. Excellent for cutting and remarkably weather resistant. Delivered from April as young plants.

Flowers June to November

Half-hardy perennials

Full sun or partial shade

H: 45cm S: 40cm

A K39057 **5** 'Silver Blue' £17 K3 B K39055 **5** 'Arctic Blue' £17 K3 C K38995 **5** 'Violet' £17 K3

K33273 **3 (1 of each)** £15 K37913 **9 (3 of each)** £21 K39058 **15 (5 of each)** £26