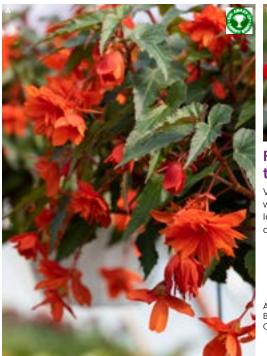

### Flamboyant Begonia x tuberhybrida 'Illumination'

Vibrant, double blooms drenched in colour along with red tinged foliage, accented by veined markings. Ideal for trailing over pots and baskets in floriferous cascades. Delivered from April as young plants.

Flowers June to October Tender, tuberous perennials Full sun or partial shade H&S: 30cm, trails 60cm A K38774 12 'Oranae' £14 B K38772 12 'Scarlet' £14 C K26579 12 'Apricot Shades' £14 9 (3 of each) £14 K38770 K38767 15 (5 of each) £16 K38765 36 (12 of each) £24