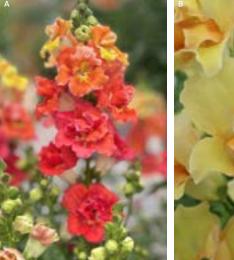

### Avant-garde Antirrhinum 'Twinny' (Double Snapdragon) The very first double-flowered antirrhinum with sweetly scented blooms A K23002 6 'Appleblossom' £14

The very first double-flowered antirrhinum with sweetly scented blooms, great for cutting too. Loved by pollinators these candy-coloured towers are sure to be noticed. Delivered from April as young plants.

Flowers June to October Full sun or partial shade Half-hardy perennials H&S: 30-35cm

g plants. erennials

|          |    | 'Yellow Shades'            |     |
|----------|----|----------------------------|-----|
| C K14095 | 6  | 'Bronze Shades'            | £14 |
| K15069   | 9  | (3 of each)<br>(5 of each) | £16 |
| K29953   | 15 | (5 of each)                | £20 |
| K39048   | 24 | (8 of each)                | £24 |