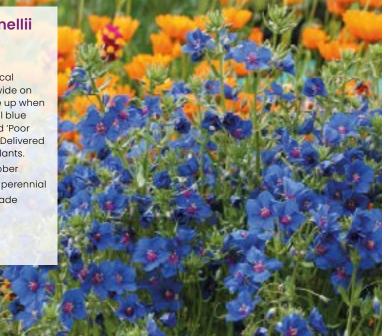

### Anagallis monellii 'Skylover'

### (Blue Pimpernell)

Neat, compact, magical blooms which open wide on sunny days and close up when rain is due. A beautiful blue barometer also called 'Poor Man's Weatherglass'. Delivered from April as young plants. Flowers June to October Tender, herbaceous perennial Full sun or partial shade H&S: 30-40cm

K390973£14K217996£17K2657812£22