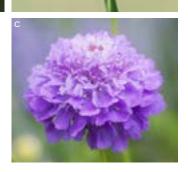

### **Tempting Scabiosa atropurpurea**

(Pincushion Flower) Sweetly perfumed, elegant, domed blooms for trouble-free displays.

Loved by pollinators, this strong-stemmed trio is happy in pots, rockeries, meadows and vases. Delivered from April as young plants. . . . . .

| Flower June to October    |        | Full sun | 1                          |     |
|---------------------------|--------|----------|----------------------------|-----|
| Hardy, herbaceous pere    | nnials | H: 90cn  | n S: 50cm                  |     |
| A K39417 6 'Fata Morgana' |        | K39426 3 | (1 of each)<br>(3 of each) | £14 |
| B K39412 6 'Black Knight' | £16    | K3942/ 9 | (soreach)                  | ±1/ |
| CK39423 6 'Oxford Blue'   | £16    | K39428 2 | 4 (8 of each)              | £24 |