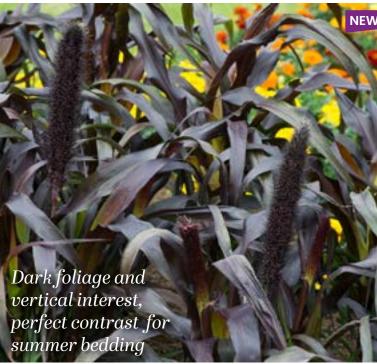

### Pennisetum glaucum 'Purple Baron'

(Ornamental Millet)

Tall, dark and handsome broad leaved swathes, full of exotic impact. Feathery plumes heighten interest both indoors and out. Seeds are loved by birds. Delivered from April as young plants. Flowers July to September Half-hardy, herbaceous perennial Full sun or partial shade H: 90cm S: 1m K29103 **3** £14 K30877 5 £17 K28842 10 £22