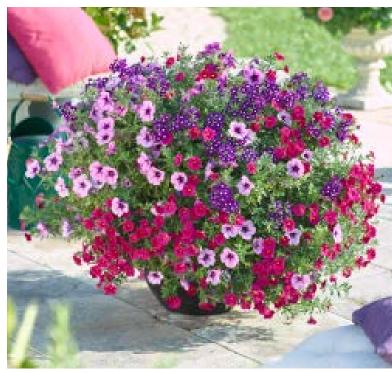

### Cascading 'Creative Images'

A seasonal best-seller which brings you preselected blooms to fill baskets, containers and window boxes with romantic and reliable displays. Ideal for busy and novice gardeners. Delivered from April as young plants.

- Flowers May to October Tender and half-hardy perennials
- Full sun or partial shade
- H&S: 30-50cm
- Collection comprises:
- Glandularia 'Sissinghurst' AGM - Argyranthemum frutescens 'Raspberry Ruffles'
- Nemesia 'Karoo Soft Blue'

K17893 6 (2 of each) £18 K16462 12 (4 of each) £24 K04402 24 (8 of each) £34