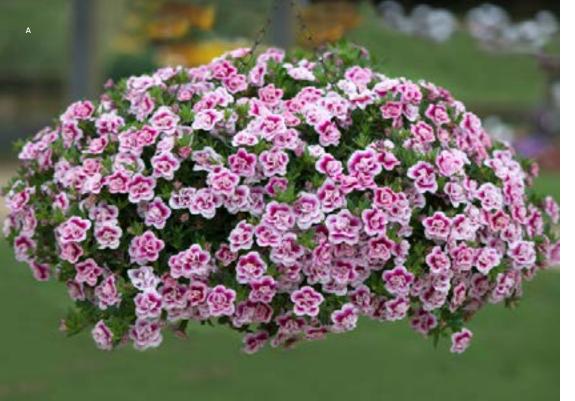

### Eager Lobelia erinus 'Laguna Trailing'

Frothing, frilly and dainty looking blooms create cascades of colour with their soft, sumptuously trailing habit. Adaptable and easy going with no need for deadheading. Delivered from April as young plants. Flowers May to October Tender annuals Full sun or partial shade

H: 30cm S: 45cm, trails to 30cm

 A
 K42929
 6
 'White'
 £15
 K47884
 3
 (1 of each)
 £13

 B
 K42932
 6
 'Sky Blue'
 £15
 K47885
 9
 (3 of each)
 £17

 C
 K42935
 6
 'Dark Blue'
 £15
 K47886
 15
 (5 of each)
 £22