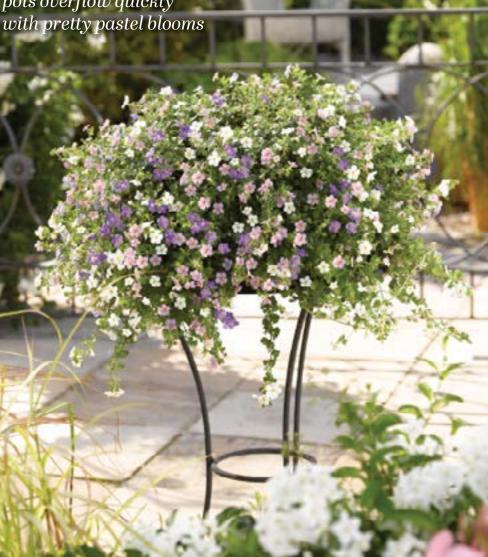

Supplied as a 'trio-plant' to ensure baskets and pots overflow quickly with pretty pastel blooms

### Avant-garde Antirrhinum 'Twinny' (Double Snapdragon) The very first double-flowered antirrhinum with sweetly scented blooms A K23002 6 'Appleblossom' £14

The very first double-flowered antirrhinum with sweetly scented blooms, great for cutting too. Loved by pollinators these candy-coloured towers are sure to be noticed. Delivered from April as young plants.

Flowers June to October Full sun or partial shade Half-hardy perennials H&S: 30-35cm

g plants. erennials

|          |    | 'Yellow Shades'            |     |
|----------|----|----------------------------|-----|
| C K14095 | 6  | 'Bronze Shades'            | £14 |
| K15069   | 9  | (3 of each)<br>(5 of each) | £16 |
| K29953   | 15 | (5 of each)                | £20 |
| K39048   | 24 | (8 of each)                | £24 |