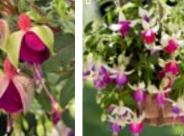

### **Epic Double Fuchsia**

Colourful charisma from jumbo blooms, ideal for attracting pollinators. Double flowers with generous, trailing swathes - perfect for both containers and baskets. Delivered from April as young plants.

Flowers June to October

Tender annuals

NEW

Full sun or partial shade

H: 30-50cm S: 30-45cm.

| A K31227 |    | 'Deep Purple'             | £14 |
|----------|----|---------------------------|-----|
| B K27040 | 6  | 'Marbeller Salmon-Orange' | £14 |
| C K27036 | 6  | 'Bella Rosella'           | £14 |
|          |    | (3 of each)               | £15 |
|          |    | (5 of each)               | £19 |
| K39853   | 24 | (8 of each)               | £24 |