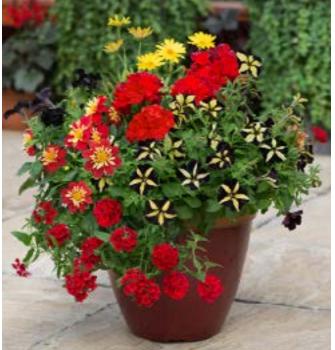

### **Brilliant Bling**

A whirling dervish of blooms radiating incredible energy and colour. Perfect for cascading over raised beds or filling a large container. Delivered from April as young plants.

Flowers May to November Tender annuals, half-hardy perennials

Full sun or partial shade

Collection comprises:

- Pelargonium interspecific 'Calliope Dark Red' H&S: 45cm
- Dahlia x hybrida 'Goldalia Scarlet' H: 30cm S: 25cm
- Osteospermum ecklonis 'Tradewinds Yellow' H: 40cm S: 35cm
- Petunia hybrida 'Aurora Ray Black' H&S: 30cm
- Petunia x atkinsiana 'Fortado Burgundy Vanilla' H: 30cm S: 40cm
- Verbena hybrida 'Magelana Scarlet' H: 20cm S: 35cm

| K30822 | 6  | (1 of each) | £18 |
|--------|----|-------------|-----|
| K26731 | 12 | (2 of each) | £24 |
| K26777 | 18 | (3 of each) | £34 |