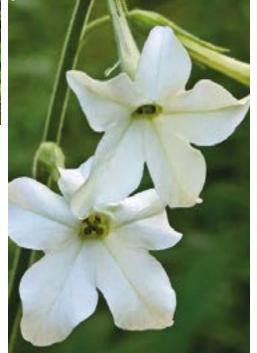

### Nifty Nicotiana x sanderae (Flowering Tobacco Plant)

Large, trumpet-shaped tropical blooms which release a jasmine-like perfume as the sun goes down each evening. Much loved by pollinators. Delivered from April as young plants.

Flowers June to September

Tender annuals

Full sun or partial shade

H: 50cm S: 30cm

| A K37320 | 6  | 'Perfume Deep Purple' | £14 |
|----------|----|-----------------------|-----|
| B K26422 | 6  | 'Perfume Lime'        | £14 |
| C K26417 | 6  | 'Perfume White'       | £14 |
| K39433   | 9  | (3 of each)           | £15 |
| K39434   | 15 | (5 of each)           | £18 |
| K28793   | 24 | (8 of each)           | £24 |