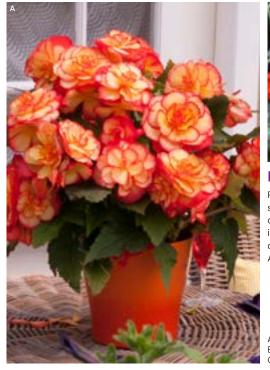

### Masterful Begonia 'Majestic'

Ruffled, trailing double flowers in stunning sunset shades above marked, serrated foliage. Fantastic for commanding attention while turning up the colour in a shady corner. Perfect for baskets, borders and containers or on a balcony or patio. Delivered from April as young plants.

Flowers June to October Tender, tuberous perennials Full sun or partial shade H&S: 45cm, trails to 30cm

A K07490 6 'Sunburst' £17 K39093 9 (3 of each) £19 B K39091 6 'Red' £17 K39094 15 (5 of each) £25 C K11646 6 'Soft Pink' £17 K39095 24 (8 of each) £32