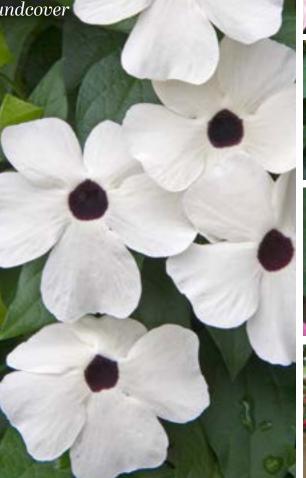

### Smiling Thunbergia alata 'Sunny Susy' (Black-eyed Susan)

Twisting, twining tropical beauties with smouldering centres and oodles of brightly coloured blooms. Adaptable enough to climb, trail and even give weed-suppressing groundcover. Delivered from April as young plants.

| Flowers July to October       | H: 2m S: 1m |
|-------------------------------|-------------|
| Tender, herbaceous perennials | Full sun    |

| В | K39539 | 6  | 'Pink Beauty'                             | £18               |
|---|--------|----|-------------------------------------------|-------------------|
| С | K39545 | 6  | 'Orange'                                  | £18               |
| D | K39541 | 6  | 'Rose Sensation'                          | £18               |
| Е | K39543 | 6  | 'Yellow Dark Eye'                         | £18               |
|   | K39554 | 15 | (1 of each)<br>(3 of each)<br>(5 of each) | £17<br>£28<br>£38 |
|   |        |    |                                           |                   |

A K39538 6 'White Halo'