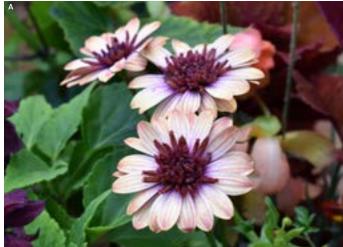

### Jubilant Osteospermum 'Erato'

Half-hardy, semi-evergreen perennials

### (African Daisy)

Large, double flowers with darker, cushion-like centres above verdant, upright foliage. Pollinator friendly with intense colours and delicate markings - perfect for a vase. Delivered from April as young plants. Flowers May to October Full sun

|          |    | 'Double Orange Centre'      | £17 |
|----------|----|-----------------------------|-----|
| B K28907 | 6  | 'Double White Blush'        | £17 |
| C K27050 | 6  | 'Double Purple'             | £17 |
| K26814   | 3  | (1 of each)                 | £14 |
| K27387   | 9  | (3 of each)<br>(5 of each ) | £19 |
| K39306   | 15 | (5 of each)                 | £24 |