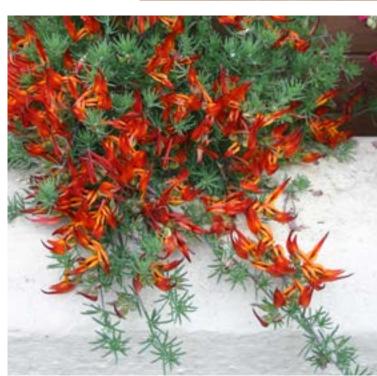

### Lotus maculatus x berthelotii 'Fire Vine'

### (Parrot's Beak)

A flaming, exotic looking vine, sure to blaze a trail in patio containers and baskets. Needlelike silvery-grey foliage creates the perfect foil to the fiery flowers. Delivered from April as young plants.

Flowers May to September

Tender, evergreen perennial

Full sun or partial shade H: 20cm S: 60cm, trails to 40cm

K246913£14K270456£16K0187212£20