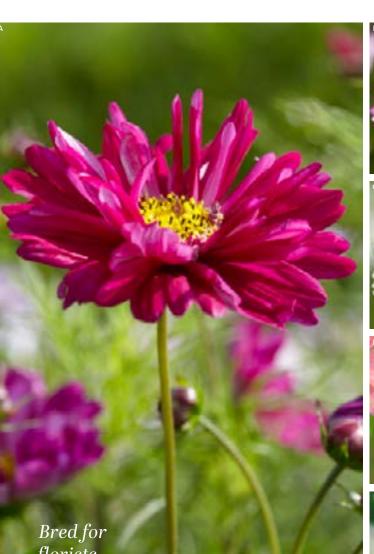

### Gracious Cosmos bipinnatus (Mexican Aster)

A quintet of daisy-like blooms to add elegance and charm to gardens and vases. Singles and doubles emerge above mounds of fern-like foliage. Delivered from April as young plants

| Flowers June to October |          |
|-------------------------|----------|
| Half-hardy annuals      | Full sun |

|          |      | 'Double Click Cranberries' H: 1.2m S: 45cm<br>'Double Click Bicolor Rose' H: 90cm S: 50cm |     |
|----------|------|-------------------------------------------------------------------------------------------|-----|
| C K27027 | 6    | 'Sensation Purity' H: 1.2m S: 60cm                                                        | £16 |
|          |      | 'Apricotta' H: 90cm S: 50cm                                                               | £16 |
| E K26329 | 6    | <b>'Xanthos'</b> H: 60cm S: 40cm                                                          | £16 |
|          |      | (1 of each)                                                                               | £15 |
|          |      | (3 of each)                                                                               | £20 |
| K39394   | 1 25 | (5 of each)                                                                               | £25 |