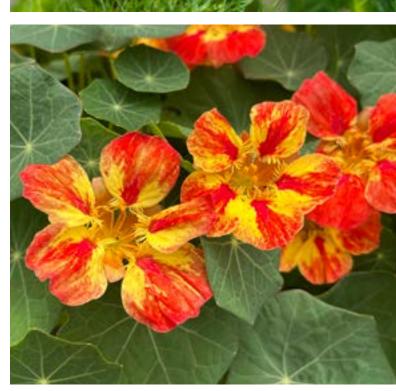

### Tropaeolum majus 'Ice Cream Sundae'

### (Nasturtium)

Culinary and garden delight, ideal for pots, baskets and groundcover. Amazingly all parts are edible! Offering you sweet, decorative flowers and peppery young pods or leaves. Delivered from April as young plants. Flowers June to October Half-hardy annual Full sun or partial shade H&S: 35-40cm K38827 **3** £12 K38828 6 £14 K38830 12 £17