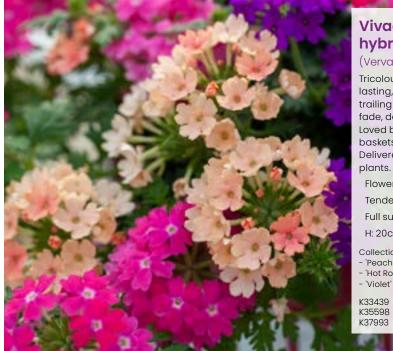

### **Vivacious Verbena** hybrida 'Magelana' (Vervain)

Tricolour treat with a longlasting, fantastically vibrant trailing mix which does not fade, despite the hottest sun. Loved by pollinators, ideal for baskets and drought tolerant. Delivered from April as young plants. Flowers May to October

Tender annuals

Full sun

H: 20cm S: 35cm

Collection comprises: - 'Peach'

- 'Hot Rose' - 'Violet'

£15 K33439 6 K35598 12 £18

> 24 £22