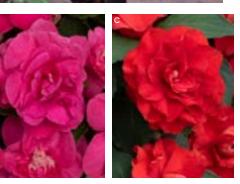

### Bountiful Petunia 'Bubbles'

Frothing mounds of complementary blooms bring burgeoning colour to enliven and enrich your garden across summer into autumn. Ideal for pots, baskets and groundcover. Delivered from April as young plants.

Flowers June to October

Full sun or partial shade

Tender annuals

H&S: 40cm

| 4 | K47691 | 6  | white       | £18 |
|---|--------|----|-------------|-----|
| З | K47685 | 6  | 'Butterfly' | £18 |
| С | K47688 | 6  | 'Purple'    | £18 |
|   | K47770 | 6  | (2 of each) | £18 |
|   | K47771 | 12 | (4 of each) | £24 |
|   | K47772 | 18 | (6 of each) | £30 |