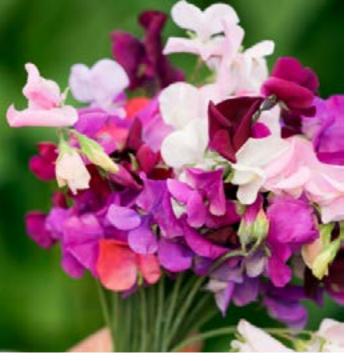

### Lathyrus odoratus 'Old Fashioned Mix' (Sweet Pea)

A traditional variety with exceptional fragrance and strong, long-stemmed flowers. Cultivated as multiple seeds in one deep plug, guaranteed minimum of 4 plants per plug. Delivered from May as young plants.

Flowers June to October

Full sun or partial shade

Hardy, climbing annuals

H: 1.8m S: 50cm

 K37369
 6
 (multi-plugs)
 £16

 K38108
 12
 (multi-plugs)
 £22

 K36282
 24
 (multi-plugs)
 £34

Appealing Argyranthemum frutescens 'Grandaisy' (Marguerite Daisy)