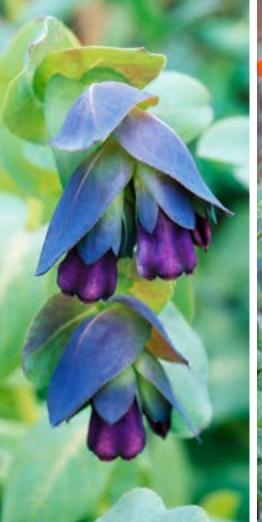

### Cerinthe major 'Purpurascens' (Honeywort)

Exotic-looking ebullience with silvery, blue-green foliage emerging in March, with bell-shaped, dusky flower tassels following later. A naturalising pollinator magnet. Delivered from April as young plants.

| Flowe                      | Flowers late May to August |                   |  |  |  |
|----------------------------|----------------------------|-------------------|--|--|--|
| Half-h                     | Half-hardy annual          |                   |  |  |  |
| Full sun                   |                            |                   |  |  |  |
| H&S: 60cm                  |                            |                   |  |  |  |
| K17251<br>K03072<br>K12950 | •                          | £15<br>£18<br>£24 |  |  |  |