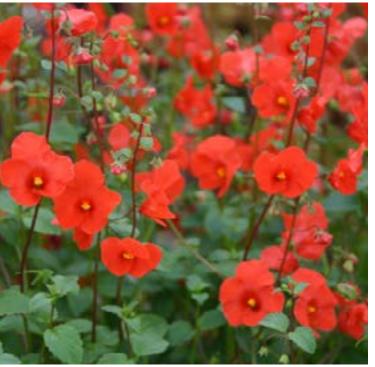

### Sassy Osteospermum Señorita

Ideal for baskets, rockeries and containers - offering five months of floriferous colour. Longer, richer outer petals with pom-pom interiors create flamboyant, fuller blooms for generous impact. Delivered from April as young plants.

NEW

| Flowers June to October                                        |                         |                                                                                                 | Tendei    | r perennials                    |
|----------------------------------------------------------------|-------------------------|-------------------------------------------------------------------------------------------------|-----------|---------------------------------|
| Full sun or partial shade                                      |                         | tial shade                                                                                      | H&S: 20cm |                                 |
| A K42916<br>B K42922<br>C K42919<br>K47767<br>K47768<br>K47769 | 6<br>6<br>6<br>12<br>18 | 'Double Lovely<br>'Double Crème<br>'Double Violet'<br>(2 of each)<br>(4 of each)<br>(6 of each) |           | £16<br>£16<br>£16<br>£22<br>£26 |