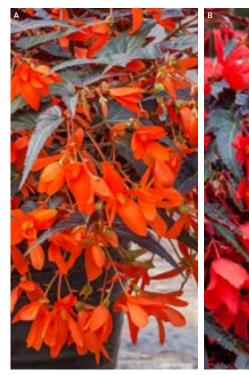

### Masterful Begonia 'Majestic'

Ruffled, trailing double flowers in stunning sunset shades above marked, serrated foliage. Fantastic for commanding attention while turning up the colour in a shady corner. Perfect for baskets, borders and containers or on a balcony or patio. Delivered from April as young plants.

Flowers June to October Tender, tuberous perennials Full sun or partial shade H&S: 45cm, trails to 30cm

A K07490 6 'Sunburst' £17 K39093 9 (3 of each) £19 B K39091 6 'Red' £17 K39094 15 (5 of each) £25 C K11646 6 'Soft Pink' £17 K39095 24 (8 of each) £32