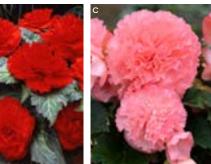

### Masterful Begonia 'Majestic'

Ruffled, trailing double flowers in stunning sunset shades above marked, serrated foliage. Fantastic for commanding attention while turning up the colour in a shady corner. Perfect for baskets, borders and containers or on a balcony or patio. Delivered from April as young plants.

Flowers June to October Tender, tuberous perennials Full sun or partial shade H&S: 45cm, trails to 30cm

A K07490 6 'Sunburst' £17 K39093 9 (3 of each) £19 B K39091 6 'Red' £17 K39094 15 (5 of each) £25 C K11646 6 'Soft Pink' £17 K39095 24 (8 of each) £32