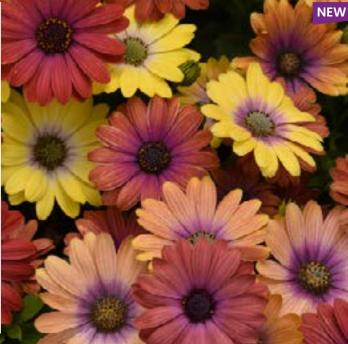

### Jubilant Osteospermum 'Erato'

Half-hardy, semi-evergreen perennials

### (African Daisy)

Large, double flowers with darker, cushion-like centres above verdant, upright foliage. Pollinator friendly with intense colours and delicate markings - perfect for a vase. Delivered from April as young plants. Flowers May to October Full sun

|          |    | 'Double Orange Centre'      | £17 |
|----------|----|-----------------------------|-----|
| B K28907 | 6  | 'Double White Blush'        | £17 |
| C K27050 | 6  | 'Double Purple'             | £17 |
| K26814   | 3  | (1 of each)                 | £14 |
| K27387   | 9  | (3 of each)<br>(5 of each ) | £19 |
| K39306   | 15 | (5 of each)                 | £24 |