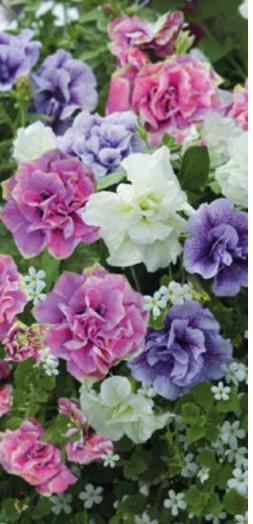

### Pirouetting Double Petunia 'Tumbelina'

Decadent, uniquely patterned, complementary blooms offer generous mounds of fragrant flowers to cascade as ruffled waterfalls in your pots and baskets. Delivered from April as young plants.

Flowers June to October Full sun or partial shade

Tender annuals

lender unnud

H&S: 30-40cm, trails to 70cm

| A K38821 12      | 'Nicola'                   | £18 |
|------------------|----------------------------|-----|
| в K37923 12      | 'Sophia'                   | £18 |
| C K10906 12      | 'Anna'                     | £18 |
| K38819 6         | (2 of each)<br>(4 of each) | £14 |
|                  |                            | £18 |
| K38814 <b>18</b> | (6 of each)                | £22 |