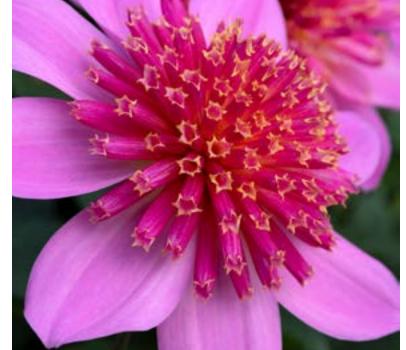

### Glorious Dahlia x hybrida 'Dahlegria'

Stylish, sophisticated blooms with alluring dark foliage. Adapts to almost any planting scheme with open faced flowers, ideal for pollinators, lasting up to five months. Delivered from April as young plants.

| Flowers June to October         | Full sun        |
|---------------------------------|-----------------|
| Half-hardy, tuberous perennials | H: 60cm S: 45cm |

| K47682 |    | 'Light Rose'      | £17 |
|--------|----|-------------------|-----|
| K47676 | 5  | 'Sunrise'         | £17 |
| K47679 | 5  | 'Magenta Bicolor' | £17 |
| K47887 |    | (1 of each)       | £14 |
| K47888 | 9  | (3 of each)       | £20 |
| K47889 | 15 | (5 of each)       | £28 |