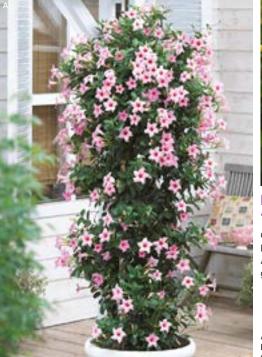

### Daring Dipladenia 'Sundaville' (Brazilian Jasmine)

Climbing evergreen with bright, bountiful and exotic looking summer blooms. Native to the Tropical Americas and suitable for baskets or containers. Often grown as an annual. Delivered from May as 10.5cm pots Flowers June to September Full sun or partial shade Warm temperate, climbing, H: 2m S: 50cm evergreen perennials

NEW

A K47745 3 'Cream Pink' £28 K47764 3 (1 of each) £28 B K47748 3 'Gold' £28 K47765 6 (2 of each) £48 C K47751 3 'improved White' £28 K47766 9 (3 of each) £68