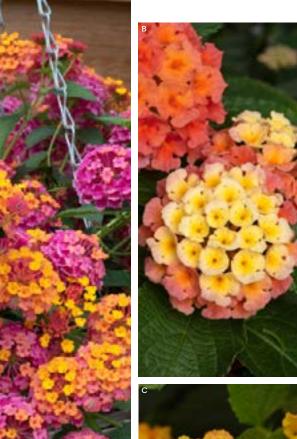

### Illuminating Lantana camara (Shrub Verbena)

Bushy and bountiful spherical flowers, packed with fragrance, top simple, pinnate foliage over summer into autumn. Ideal for containers, hanging baskets and herbaceous borders. Delivered from April as young plants.

| Flowers June to October   | H: 45-50cm S: 40 | )-45cm   |
|---------------------------|------------------|----------|
| Warm, temperate evergreen | shrubs           | Full sun |

|  |   | V.V |
|--|---|-----|
|  | E | W   |
|  |   |     |

| В | K47712           | 6      | 'Passion Fruit' (trails 30cm)<br>'Bloomify™ Mango'<br>'Bloomify™ Orange' | £18<br>£18<br>£18 |
|---|------------------|--------|--------------------------------------------------------------------------|-------------------|
|   | K47890<br>K47891 | 3<br>9 | (1 of each)<br>(3 of each)<br>(5 of each)                                | £14<br>£20        |
|   | K47892           | 15     | (5 of each)                                                              | £25               |