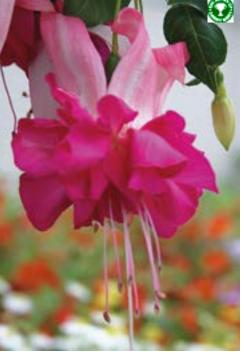

### **Epic Double Fuchsia**

Colourful charisma from jumbo blooms, ideal for attracting pollinators. Double flowers with generous, trailing swathes - perfect for both containers and baskets. Delivered from April as young plants.

Flowers June to October

Tender annuals

NEW

Full sun or partial shade

H: 30-50cm S: 30-45cm.

| A K31227 |    | 'Deep Purple'             | £14 |
|----------|----|---------------------------|-----|
| B K27040 | 6  | 'Marbeller Salmon-Orange' | £14 |
| C K27036 | 6  | 'Bella Rosella'           | £14 |
|          |    | (3 of each)               | £15 |
|          |    | (5 of each)               | £19 |
| K39853   | 24 | (8 of each)               | £24 |