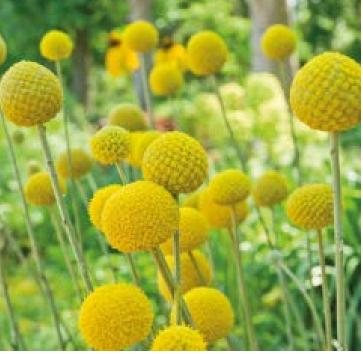

### Craspedia globosa 'Manolo'

### (Billy Buttons)

Bountiful, golden drumstick flowers on strong stems over narrow, grass-like, silvery-grey foliage. Pollinator friendly, loved by florists and a longlasting inclusion in floral arrangements, fresh or dried. Delivered from April as young plants. Flowers June to August Half-hardy annual Full sun H: 60cm S: 40cm K38784 3 £16 K38787 5 £18 K38789 **10** £24